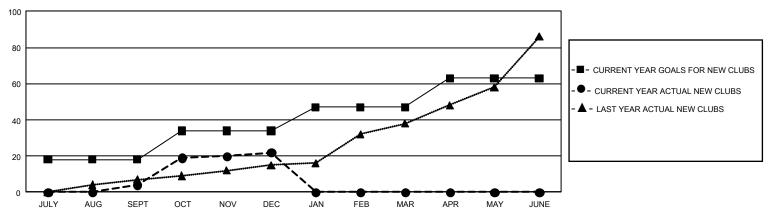

## GOALS AND ACTUAL NEW CLUBS CUMULATIVE

## GMT Constitutional Area 3, Group B

**GMT**: OPEN

REPORT DOES NOT INCLUDE CLUBS IN UNDISTRICTED AREAS.

| Clubs                 |               |           |               | Members               |                        |                         |                                                    |  |
|-----------------------|---------------|-----------|---------------|-----------------------|------------------------|-------------------------|----------------------------------------------------|--|
| RESULTS FOR 2019-2020 |               |           |               | RESULTS FOR 2019-2020 |                        |                         |                                                    |  |
| QUARTER               | NEW CLUB GOAL | NEW CLUBS | DROPPED CLUBS | QUARTER MEM           | BER GROWTH NET<br>GOAL | MEMBER GROWTH<br>ACTUAL | DROPPED<br>MEMBERS ACTUAL<br>(including transfers) |  |
| JULY/AUG/SEPT         | 54            | 4         | 1             | JULY/AUG/SEPT         | 1,500                  | 1,402                   | 1,070                                              |  |
| OCT/NOV/DEC           | 48            | 18        | 13            | OCT/NOV/DEC           | 2,313                  | 1,605                   | 1,039                                              |  |
| JAN/FEB/MAR           | 39            | 0         | 0             | JAN/FEB/MAR           | 2,481                  | 0                       | 0                                                  |  |
| APR/MAY/JUNE          | 48            | 0         | 0             | APR/MAY/JUNE          | 2,427                  | 0                       | 0                                                  |  |