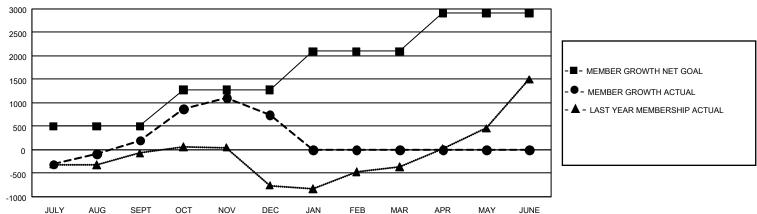

## GOALS AND ACTUAL MEMBERS CUMULATIVE

| DROPPED CLUBS: 14              |       | 582 CLUBS OF 1,320 ADDED 1 OR<br>MORE NEW MEMBERS | GENDER DISTRIBUTION             |                 |        |
|--------------------------------|-------|---------------------------------------------------|---------------------------------|-----------------|--------|
|                                |       | MORE NEW MEMBERS                                  | MALE 17,241 (42.49              |                 |        |
|                                |       |                                                   | FEMALE                          | 23,333 (57.51%) |        |
| DROPPED MEMBERS                |       |                                                   |                                 |                 |        |
| DECEASED                       | 120   | CLICK HERE FOR CUMULATIVE                         | TOTAL FAMILY UNIT MEMBERS       |                 | 12,036 |
| CLUB CANCELLED 243 OTHER 1,746 |       | MEMBERSHIP DATA                                   | FAMILY MEMBERS PAYING HALF DUES |                 | 7,208  |
|                                |       |                                                   |                                 |                 |        |
| TOTAL                          | 2,109 |                                                   |                                 |                 |        |

## GMT Constitutional Area 3, Group B

**GMT**: OPEN

REPORT DOES NOT INCLUDE CLUBS IN UNDISTRICTED AREAS.

| Clubs                 |               |           |               | Members               |                        |                         |                                                    |  |
|-----------------------|---------------|-----------|---------------|-----------------------|------------------------|-------------------------|----------------------------------------------------|--|
| RESULTS FOR 2019-2020 |               |           |               | RESULTS FOR 2019-2020 |                        |                         |                                                    |  |
| QUARTER               | NEW CLUB GOAL | NEW CLUBS | DROPPED CLUBS | QUARTER MEM           | BER GROWTH NET<br>GOAL | MEMBER GROWTH<br>ACTUAL | DROPPED<br>MEMBERS ACTUAL<br>(including transfers) |  |
| JULY/AUG/SEPT         | 54            | 4         | 1             | JULY/AUG/SEPT         | 1,500                  | 1,402                   | 1,070                                              |  |
| OCT/NOV/DEC           | 48            | 18        | 13            | OCT/NOV/DEC           | 2,313                  | 1,605                   | 1,039                                              |  |
| JAN/FEB/MAR           | 39            | 0         | 0             | JAN/FEB/MAR           | 2,481                  | 0                       | 0                                                  |  |
| APR/MAY/JUNE          | 48            | 0         | 0             | APR/MAY/JUNE          | 2,427                  | 0                       | 0                                                  |  |